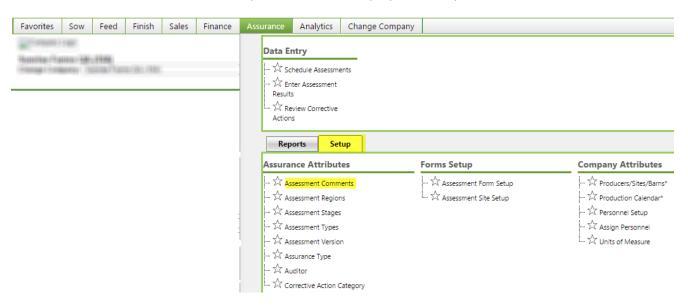

Phone 952.215.3233 • Fax 877.289.3860 • support@metafarms.com

## **Assessment Comments**

Assessment Comments are used at the question level to simplify data entry for the auditor.



Your data entry grid will come up. The code must be unique.

Click the Add button and fill out the grid. Save.



To Edit a code already set up, click the Edit button, make changes, and Save.

1 | Page Updated: 12/21/2012

Here is an example of using your codes at the question level.

All pigs are able to walk and there is none with significant injuries before being loaded for transport?

## Enter codes set up in General Attributes in the Comments box

|                                                         | Question                                                                                  |           |        | Pos   | ss Pts | Acc | eptable | Unacceptable | N/A | Comments | PDF |  |
|---------------------------------------------------------|-----------------------------------