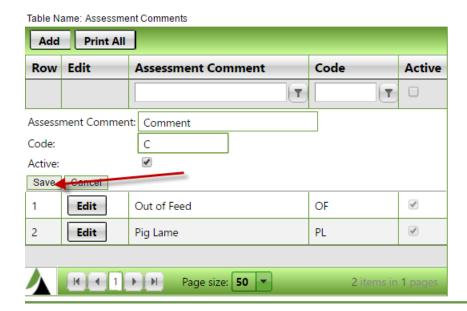

## **Assessment Comments**

Assessment Comments are used at the question level to simplify data entry for the auditor.

Your data entry grid will come up. The code must be unique.

Click the Add button and fill out the grid. Save.

To Edit a code already set up, click the Edit button, make changes, and Save.

1 | Page Updated: 12/21/2012

Here is an example of using your codes at the question level.

All pigs are able to walk and there is none with significant injuries before being loaded for transport?